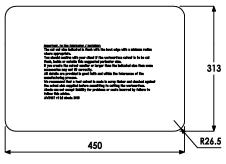

#### Taphole(s) detail: None

Wastehole(s) detail (mm): 90 / N/A / N/A

Min. base unit (mm) (refers to space required for bowl, tap and overflow only): fits 600 carcass Min. Recessed fitting width (mm): required (bowl(s), tap and overflow: 460 \*Worktop cut out size (mm): 450 x 313, corner radius 26.5, for .DXF cut files please see our webiste Min. & Max worktop depth or clip depth reach range (mm): 0 - 0 Fitting temple supplied? No, use cut out instructions as supplied Dishwasher under drainer? Distance from top of worktop to underside of the drainer n/a mm

\*Important, fabricator / installer notes for undermount &

Flushmount sinks:

The cut out size indicated is aligned with outside edge of the bowl top radius (similar to the example below).

You should confirm with your client if the worksurface cutout is to be cut flush, inside or outside this suggested perimeter shape & size.