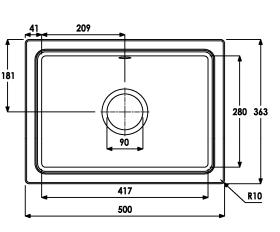

Overall product size: 500 x 363 x 198, corner radius 10 mm

#### Bowl details: (sizes in mm unless specified otherwise) Bowl 1 (typically main bowl): Bowl 2

Bowl 1 (typically main bowl):Bowl 2 (typically ½ or ¾ bowl):Bowl 1 size L x W x D (mm): 417 x 280 x 178Bowl 2 size L x W x D (mm): N/A x N/A x N/ABowl 1 construction: Moulded, 10.00 mmBowl 2 size L x W x D (mm): N/A x N/A x N/ABowl 1 floor radius (mm): 10Bowl 2 floor radius (mm): N/ABowl 1 Wastehole diameter (mm): 90Bowl 2 wastehole diameter (mm): N/ABowl 1 overflow: Cirlcular, 30mm diameterBowl 2 overflow: N/ABowl 1 texture: Matt texturedBowl 2 texture: N/ABowl 1 apx. volume (litres): 12.10Bowl 2 apx. volume (litres): N/A