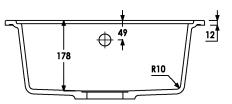

#### Bowl details: (sizes in mm unless specified otherwise) Bowl 1 (typically main bowl): Bowl 2

Bowl 1 (typically main bowl):Bowl 2 (typically ½ or ¾ bowl):Bowl 1 size L x W x D (mm): 417 x 280 x 178Bowl 2 size L x W x D (mm): N/A x N/A x N/ABowl 1 construction: Moulded, 10.00 mmBowl 2 size L x W x D (mm): N/A x N/A x N/ABowl 1 floor radius (mm): 10Bowl 2 floor radius (mm): N/ABowl 1 Wastehole diameter (mm): 90Bowl 2 wastehole diameter (mm): N/ABowl 1 overflow: Cirlcular, 30mm diameterBowl 2 overflow: N/ABowl 1 texture: Matt texturedBowl 2 texture: N/ABowl 1 apx. volume (litres): 12.10Bowl 2 apx. volume (litres): N/A